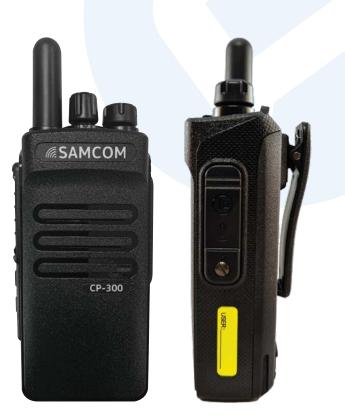

# samcom cp-300 poc handheld terminal

For ultra long range or management communications such as transportation and logistics, multi-site work, public safety, motorsport rescue, emergency situation command, security, festivals and events, cycle races and private ambulance.

## **Durable and Water-resistant**

With a polycarbonate housing and aluminium die-cast chassis, the CP-300 is built for greater protection, it offers reliable performance in severe weather and in the harshest environments.

## Easy-To-Use

Thanks to the tough and textured buttons, chunky rotary channel, volume knob and tri-colour status LED. The CP-300 can be used when wearing gloves with ease.