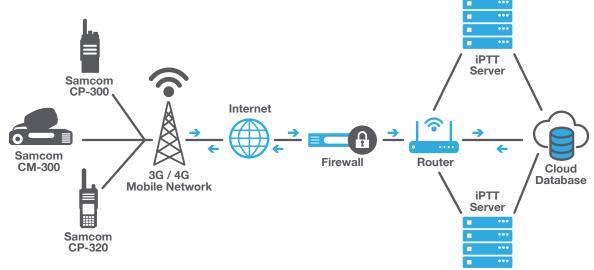

y-To-Use

Thanks to the tough and textured buttons, chunky rotary channel, volume knob and tri-colour status LED. The CP-300 can be used when wearing gloves with ease.



## **Crisp and High Quality Sound**

1000mW audio power output and unique audio box structure design allow the CP-300 to provide clear crystal audio, it is equipped with a large 40mm speaker offering full range audio output, while tailored response characteristics provide optimum clarity even in noisy environments.

#### **Compatible Accessories**

Compatible with existing K-1 two pin fitment accessories. Contact us for details of our full range of accessories.

To find out more or to discuss your requirements please call Pushtel on: 01737 668600 or email sam@pushtel.co.uk

pushtel.co.uk



#### How The POC System Works



# **Specifications**

| Public Network System | GSM/WCDMA                            |
|-----------------------|--------------------------------------|
| Frequency Range       | GSM: 900/1800MHz, WCDMA: 900/2100MHz |
| Battery Type          | Lithium-ion, 2800mAh                 |
| Power Voltage Range   | 7.4V DC ±20%                         |
| Temperature Range     | -20°c ~ +55°c                        |
| Weight                | 250g with antenna and battery        |
| Dimensions (H×W×D)    | 134×57×35mm                          |



To find out more or to discuss your requirements please call Pushtel on: 01737 668600 or email sam@pushtel.co.uk

Bradmore House, 23 Bradmore Way, Old Coulsdon, Surrey. CR5 1PF

# pushtel.co.uk