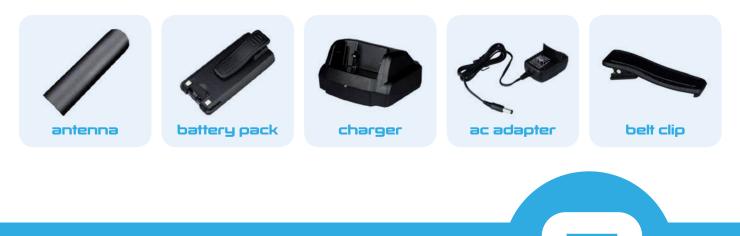

#### **Compatible Accessories**

Compatible with existing K-1 two pin fitment accessories. Contact us for details of our full range of accessories.

To find out more or to discuss your requirements please call Pushtel on: 01737 668600 or email sam@pushtel.co.uk